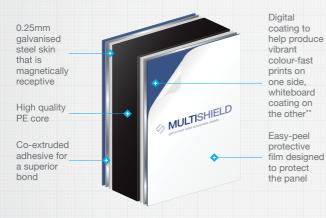

# 

Both sides of the panel have a flat, smooth, uniform surface, one side with a digital coating to help produce vibrant, colour-fast prints and the other side with a whiteboard coating.

Ideal for hoardings, whiteboards, printing and many other applications, the galvanised steel provides additional strength plus the versatility of a magnetically receptive surface.

#### Property

| Panel Thickness (mm) | 3                             | 6    |
|----------------------|-------------------------------|------|
| Skin Thickness (mm)  | 0.25                          | 0.25 |
| Weight (kg/m²)       | 6.35                          | 9.37 |
| Face Finish          | Digital & whiteboard coatings |      |
| Core composition     | LDPE                          |      |