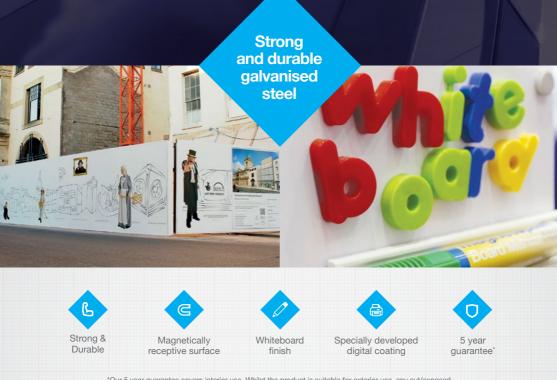

Sign & Display Solutions

galvanised steel composite sheets

A double-sided composite panel offering greater strength and rigidity, Multishield's galvanised steel sheets have two different coatings and are also receptive to magnetic media. Now available in either digital/digital or digital/whiteboard finishes.

# 

Both sides of the panel have a flat, smooth, uniform surface, one side with a digital coating to help produce vibrant, colour-fast prints and the other side with a whiteboard coating.

Ideal for hoardings, whiteboards, printing and many other applications, the galvanised steel provides additional strength plus the versatility of a magnetically receptive surface.

Multishield panels can be fabricated, are strong, self-supporting and offer outstanding reliability with the backing of a 5 year guarantee\*

- White boards
- Printing direct
- Sign making
- POS displays
- Transport
- Hoarding
- Industrial production